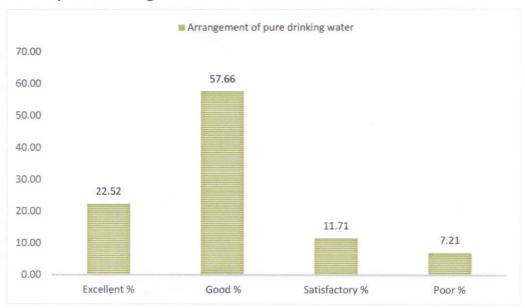

## Arrangement of pure drinking water

PRINCIPAL
Seth R.C.S. Arts & Commerce College
Durg (C.G.)

Utai Road, Near Ravishankar Shukla Stadium Durg (C.G.) 491001

#### Student Satisfaction Analysis - Summary

A concise report of the student satisfaction survey is as follows:

DURG Chhattisgarh

- College provides very good teaching learning environment to its students which is snown the above chart. More than 30% students rate the environment of the college for teaching learning as excellent and above 50% students rated as good.
- Environment of class rooms has been rated as good or excellent by majority of the students.
- The college has a good collection of books in library. Majority of the students (more than 75%) rate the facilities provided in library like availability of books, journals and reading material etc. as excellent or good.
- > Students feel that the cultural and extracurricular activities and events organized by college are useful and the teachers encourage the students to participate in extracurricular activities and events. More than 85% students rate this as excellent or good.
- The sports facilities provided to the students like sports equipment, training, playground etc. has been rated as excellent or good by majority of students (more than 80%).
- More than 70% students feel that redressal of grievances as excellent or good. Grievances are heard properly and appropriate action is taken promptly.
- > Students are quite happy with the arrangement of pure drinking water and have given it a good rating. More than 80% students have rated it as excellent or good.
- > Students are quite satisfied with office staff of the college. More than 85% students agree that the staff is supportive and helpful.
- The College provides very good infrastructure and facilities to the students. More than 85% students rate the physical infrastructure of the college as excellent or good.