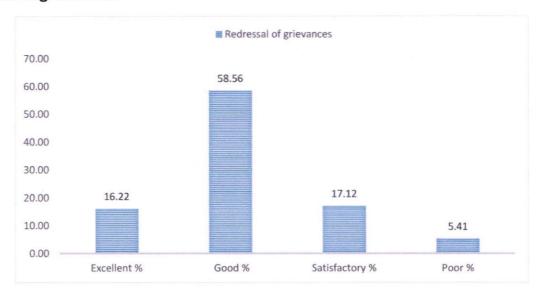

#### Redressal of grievances

#### Student Satisfaction Analysis - Summary

A concise report of the student satisfaction survey is as follows:

DURG Chhattisgarh

- College provides very good teaching learning environment to its students which is snown the above chart. More than 30% students rate the environment of the college for teaching learning as excellent and above 50% students rated as good.
- Environment of class rooms has been rated as good or excellent by majority of the students.
- The college has a good collection of books in library. Majority of the students (more than 75%) rate the facilities provided in library like availability of books, journals and reading material etc. as excellent or good.
- > Students feel that the cultural and extracurricular activities and events organized by college are useful and the teachers encourage the students to participate in extracurricular activities and events. More than 85% students rate this as excellent or good.
- The sports facilities provided to the students like sports equipment, training, playground etc. has been rated as excellent or good by majority of students (more than 80%).
- More than 70% students feel that redressal of grievances as excellent or good. Grievances are heard properly and appropriate action is taken promptly.
- > Students are quite happy with the arrangement of pure drinking water and have given it a good rating. More than 80% students have rated it as excellent or good.
- > Students are quite satisfied with office staff of the college. More than 85% students agree that the staff is supportive and helpful.
- The College provides very good infrastructure and facilities to the students. More than 85% students rate the physical infrastructure of the college as excellent or good.