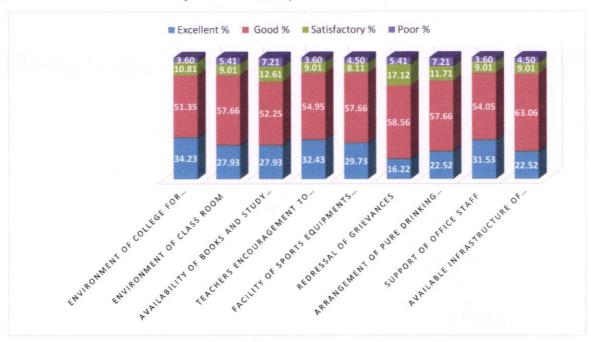

#### **Analysis of Feedback from Student**

The college has developed a feedback form for students on the environment of college for teaching-learning, library, sports facilities and other infrastructures available in college. There are 9 questions in the feedback form. Feedback has been taken through online process.

Around 111 students responded to this feedback. The responses of the students question wise are given below:

#### Student Satisfaction Analysis - Summary

A concise report of the student satisfaction survey is as follows:

DURG Chhattisgarh

- College provides very good teaching learning environment to its students which is snown the above chart. More than 30% students rate the environment of the college for teaching learning as excellent and above 50% students rated as good.
- Environment of class rooms has been rated as good or excellent by majority of the students.
- The college has a good collection of books in library. Majority of the students (more than 75%) rate the facilities provided in library like availability of books, journals and reading material etc. as excellent or good.
- > Students feel that the cultural and extracurricular activities and events organized by college are useful and the teachers encourage the students to participate in extracurricular activities and events. More than 85% students rate this as excellent or good.
- The sports facilities provided to the students like sports equipment, training, playground etc. has been rated as excellent or good by majority of students (more than 80%).
- More than 70% students feel that redressal of grievances as excellent or good. Grievances are heard properly and appropriate action is taken promptly.
- > Students are quite happy with the arrangement of pure drinking water and have given it a good rating. More than 80% students have rated it as excellent or good.
- > Students are quite satisfied with office staff of the college. More than 85% students agree that the staff is supportive and helpful.
- The College provides very good infrastructure and facilities to the students. More than 85% students rate the physical infrastructure of the college as excellent or good.