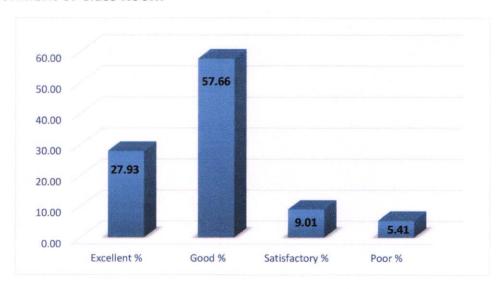

#### **Environment of Class Room**

#### Student Satisfaction Analysis - Summary

A concise report of the student satisfaction survey is as follows:

DURG Chhattisgarh

- College provides very good teaching learning environment to its students which is snown the above chart. More than 30% students rate the environment of the college for teaching learning as excellent and above 50% students rated as good.
- Environment of class rooms has been rated as good or excellent by majority of the students.
- The college has a good collection of books in library. Majority of the students (more than 75%) rate the facilities provided in library like availability of books, journals and reading material etc. as excellent or good.
- > Students feel that the cultural and extracurricular activities and events organized by college are useful and the teachers encourage the students to participate in extracurricular activities and events. More than 85% students rate this as excellent or good.
- The sports facilities provided to the students like sports equipment, training, playground etc. has been rated as excellent or good by majority of students (more than 80%).
- More than 70% students feel that redressal of grievances as excellent or good. Grievances are heard properly and appropriate action is taken promptly.
- > Students are quite happy with the arrangement of pure drinking water and have given it a good rating. More than 80% students have rated it as excellent or good.
- > Students are quite satisfied with office staff of the college. More than 85% students agree that the staff is supportive and helpful.
- The College provides very good infrastructure and facilities to the students. More than 85% students rate the physical infrastructure of the college as excellent or good.