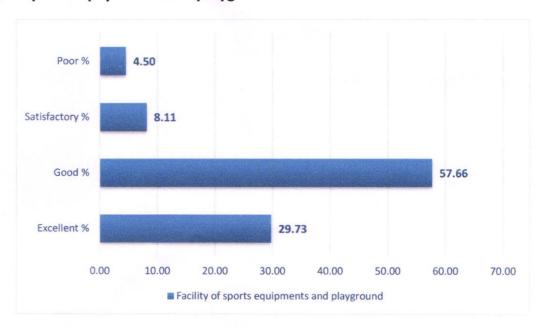

## Facility of sports equipments and playground

PRINCIPAL
Seth R.C.S. Arts & Commerce College
Durg (C.G.)

Utai Road, Near Ravishankar Shukla Stadium Durg (C.G.) 491001

#### Student Satisfaction Analysis - Summary

A concise report of the student satisfaction survey is as follows:

DURG Chhattisgarh

- College provides very good teaching learning environment to its students which is snown the above chart. More than 30% students rate the environment of the college for teaching learning as excellent and above 50% students rated as good.
- Environment of class rooms has been rated as good or excellent by majority of the students.
- The college has a good collection of books in library. Majority of the students (more than 75%) rate the facilities provided in library like availability of books, journals and reading material etc. as excellent or good.
- > Students feel that the cultural and extracurricular activities and events organized by college are useful and the teachers encourage the students to participate in extracurricular activities and events. More than 85% students rate this as excellent or good.
- The sports facilities provided to the students like sports equipment, training, playground etc. has been rated as excellent or good by majority of students (more than 80%).
- More than 70% students feel that redressal of grievances as excellent or good. Grievances are heard properly and appropriate action is taken promptly.
- > Students are quite happy with the arrangement of pure drinking water and have given it a good rating. More than 80% students have rated it as excellent or good.
- > Students are quite satisfied with office staff of the college. More than 85% students agree that the staff is supportive and helpful.
- The College provides very good infrastructure and facilities to the students. More than 85% students rate the physical infrastructure of the college as excellent or good.