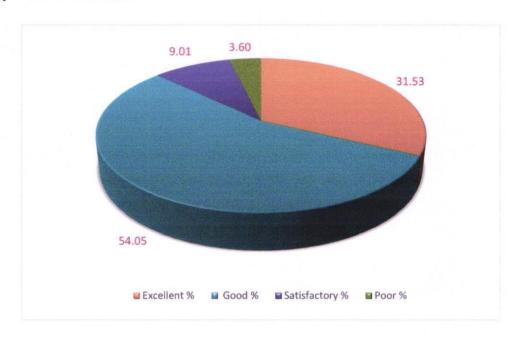

#### Student Satisfaction Analysis - Summary

A concise report of the student satisfaction survey is as follows:

DURG Chhattisgarh

- College provides very good teaching learning environment to its students which is snown the above chart. More than 30% students rate the environment of the college for teaching learning as excellent and above 50% students rated as good.
- Environment of class rooms has been rated as good or excellent by majority of the students.
- The college has a good collection of books in library. Majority of the students (more than 75%) rate the facilities provided in library like availability of books, journals and reading material etc. as excellent or good.
- > Students feel that the cultural and extracurricular activities and events organized by college are useful and the teachers encourage the students to participate in extracurricular activities and events. More than 85% students rate this as excellent or good.
- The sports facilities provided to the students like sports equipment, training, playground etc. has been rated as excellent or good by majority of students (more than 80%).
- More than 70% students feel that redressal of grievances as excellent or good. Grievances are heard properly and appropriate action is taken promptly.
- > Students are quite happy with the arrangement of pure drinking water and have given it a good rating. More than 80% students have rated it as excellent or good.
- > Students are quite satisfied with office staff of the college. More than 85% students agree that the staff is supportive and helpful.
- The College provides very good infrastructure and facilities to the students. More than 85% students rate the physical infrastructure of the college as excellent or good.