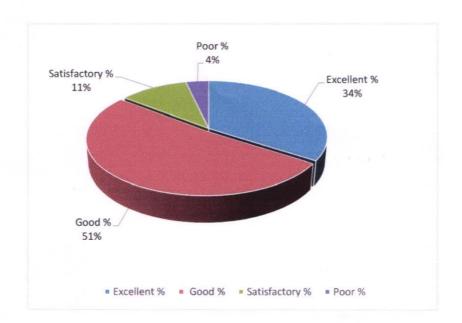

#### **Environment of College for Teaching Learning**

PRINCIPAL
Seth R.C.S. Arts & Commerce Coffege
Durg (C.G.)

Utai Road, Near Ravishankar Shukla Stadium Durg (C.G.) 491001

#### Student Satisfaction Analysis - Summary

A concise report of the student satisfaction survey is as follows:

DURG Chhattisgarh

- College provides very good teaching learning environment to its students which is snown the above chart. More than 30% students rate the environment of the college for teaching learning as excellent and above 50% students rated as good.
- Environment of class rooms has been rated as good or excellent by majority of the students.
- The college has a good collection of books in library. Majority of the students (more than 75%) rate the facilities provided in library like availability of books, journals and reading material etc. as excellent or good.
- > Students feel that the cultural and extracurricular activities and events organized by college are useful and the teachers encourage the students to participate in extracurricular activities and events. More than 85% students rate this as excellent or good.
- The sports facilities provided to the students like sports equipment, training, playground etc. has been rated as excellent or good by majority of students (more than 80%).
- More than 70% students feel that redressal of grievances as excellent or good. Grievances are heard properly and appropriate action is taken promptly.
- > Students are quite happy with the arrangement of pure drinking water and have given it a good rating. More than 80% students have rated it as excellent or good.
- > Students are quite satisfied with office staff of the college. More than 85% students agree that the staff is supportive and helpful.
- The College provides very good infrastructure and facilities to the students. More than 85% students rate the physical infrastructure of the college as excellent or good.