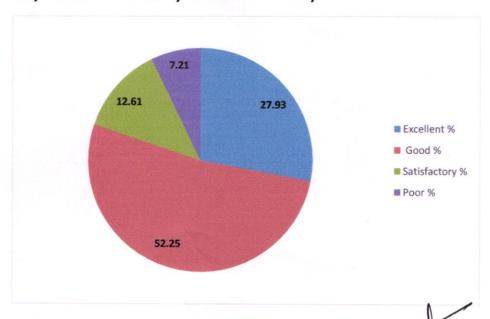

#### **Environment of College for Teaching Learning**

PRINCIPAL
Seth R.C.S. Arts & Commerce Coffege
Durg (C.G.)

Utai Road, Near Ravishankar Shukla Stadium Durg (C.G.) 491001

#### Student Satisfaction Analysis - Summary

A concise report of the student satisfaction survey is as follows:

DURG Chhattisgarh

- College provides very good teaching learning environment to its students which is snown the above chart. More than 30% students rate the environment of the college for teaching learning as excellent and above 50% students rated as good.
- Environment of class rooms has been rated as good or excellent by majority of the students.
- The college has a good collection of books in library. Majority of the students (more than 75%) rate the facilities provided in library like availability of books, journals and reading material etc. as excellent or good.
- > Students feel that the cultural and extracurricular activities and events organized by college are useful and the teachers encourage the students to participate in extracurricular activities and events. More than 85% students rate this as excellent or good.
- The sports facilities provided to the students like sports equipment, training, playground etc. has been rated as excellent or good by majority of students (more than 80%).
- More than 70% students feel that redressal of grievances as excellent or good. Grievances are heard properly and appropriate action is taken promptly.
- > Students are quite happy with the arrangement of pure drinking water and have given it a good rating. More than 80% students have rated it as excellent or good.
- > Students are quite satisfied with office staff of the college. More than 85% students agree that the staff is supportive and helpful.
- The College provides very good infrastructure and facilities to the students. More than 85% students rate the physical infrastructure of the college as excellent or good.