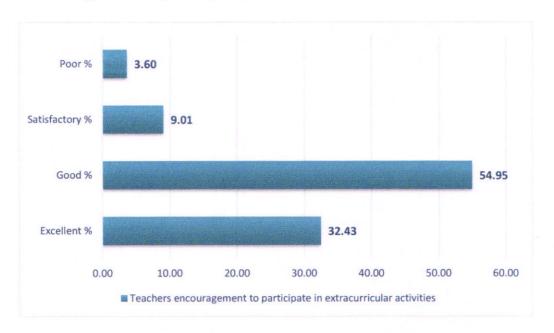

## Teachers' encouragement to participate in extracurricular activities

#### Student Satisfaction Analysis - Summary

A concise report of the student satisfaction survey is as follows:

DURG Chhattisgarh

- College provides very good teaching learning environment to its students which is snown the above chart. More than 30% students rate the environment of the college for teaching learning as excellent and above 50% students rated as good.
- Environment of class rooms has been rated as good or excellent by majority of the students.
- The college has a good collection of books in library. Majority of the students (more than 75%) rate the facilities provided in library like availability of books, journals and reading material etc. as excellent or good.
- > Students feel that the cultural and extracurricular activities and events organized by college are useful and the teachers encourage the students to participate in extracurricular activities and events. More than 85% students rate this as excellent or good.
- The sports facilities provided to the students like sports equipment, training, playground etc. has been rated as excellent or good by majority of students (more than 80%).
- More than 70% students feel that redressal of grievances as excellent or good. Grievances are heard properly and appropriate action is taken promptly.
- > Students are quite happy with the arrangement of pure drinking water and have given it a good rating. More than 80% students have rated it as excellent or good.
- > Students are quite satisfied with office staff of the college. More than 85% students agree that the staff is supportive and helpful.
- The College provides very good infrastructure and facilities to the students. More than 85% students rate the physical infrastructure of the college as excellent or good.